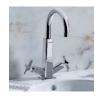

Basin

Bath Shower

three-hole basin mixer, DN 15 5041 2201 chrome cross-shaped handle, pop-up waste (metal) spout: 120° swivel range projection: 160mm

HANSACLIFF one whole two handle basin mixer, DN 15 5042 2201 chrome cross-shaped handle, pop-up waste (metal) connection with flexible hoses G 3/8 spout: 120° swivel range projection: 160mm