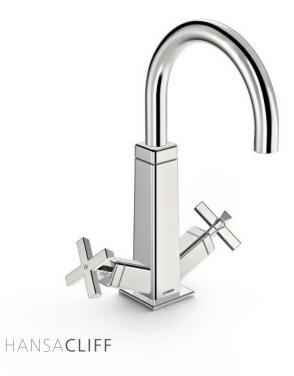

## ELEGANCE IS TIMELESS BEAUTY: HANSACLIFF.

Unusual proportions and a graceful appearance make the fitting a true feature. The elegant design is based on a classical cross-handle appearance. Subtle design details and distinct proportions evoke a well known but nevertheless unique perception. Together with its well-arranged selection, HANSACLIFF is ideal for equipping sophisticated buildings, such as hotels, restaurants or other distinguished semipublic spaces. HANSACLIFF was developed in collaboration with well known hotel designers JOI-Design.

Basin

Bath Shower

three-hole basin mixer, DN 15 5041 2201 chrome cross-shaped handle, pop-up waste (metal) spout: 120° swivel range projection: 160mm

HANSACLIFF one whole two handle basin mixer, DN 15 5042 2201 chrome cross-shaped handle, pop-up waste (metal) connection with flexible hoses G 3/8 spout: 120° swivel range projection: 160mm