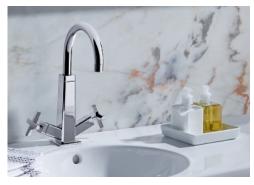

Basin

Bath Shower

three-hole basin mixer, DN 15 5041 2201 chrome cross-shaped handle, pop-up waste (metal) spout: 120° swivel range projection: 160mm

HANSACLIFF one whole two handle basin mixer, DN 15 5042 2201 chrome cross-shaped handle, pop-up waste (metal) connection with flexible hoses G 3/8 spout: 120° swivel range projection: 160mm