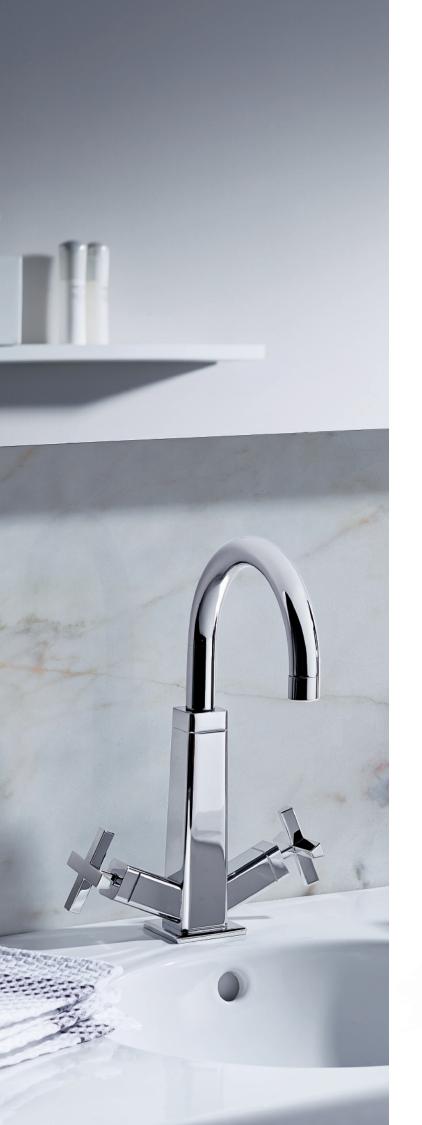

## ELEGANCE IS TIMELESS BEAUTY: HANSACLIFF.

Unusual proportions and a graceful appearance make the fitting a true feature. The elegant design is based on a classical cross-handle appearance. Subtle design details and distinct proportions evoke a well known but nevertheless unique perception. Together with its well-arranged selection, HANSACLIFF is ideal for equipping sophisticated buildings, such as hotels, restaurants or other distinguished semipublic spaces. HANSACLIFF was developed in collaboration with well known hotel designers JOI-Design.

Basin

Bath Shower

three-hole basin mixer, DN 15 5041 2201 chrome cross-shaped handle, pop-up waste (metal) spout: 120° swivel range projection: 160mm

HANSACLIFF one whole two handle basin mixer, DN 15 5042 2201 chrome cross-shaped handle, pop-up waste (metal) connection with flexible hoses G 3/8 spout: 120° swivel range projection: 160mm