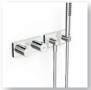

HANSACLIFF trim kit with function unit thermostatic mixer, DN 15 (G1/2) suitable for HANSAMATRIX installation unit one outlet 5044 9501 chrome plus HANSAMATRIX installation unit set 03 4486 0030

HANSACLIFF trim kit with function unit thermostatic mixer, DN 15 (G1/2) suitable for HANSAMATRIX installation unit two outlets\* 5045 9501 chrome plus HANSAMATRIX installation unit set 4486 0040 or 4486 0050