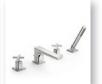

HANSACLIFF trim kit wall-mounted basin mixer, DN 15 5043 2101 chrome cross-shaped handle projection: 157mm plus HANSAVARIO installation unit 5120 0100

HANSACLIFF 4-hole wall- /rim mounted for all 4-hole installation unit, DN 20 5046 2071 chrome projection: 180mm