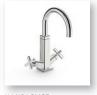

Basin

Bath Shower

three-hole basin mixer, DN 15 5041 2201 chrome cross-shaped handle, pop-up waste (metal) spout: 120° swivel range projection: 160mm

HANSACLIFF one whole two handle basin mixer, DN 15 5042 2201 chrome cross-shaped handle, pop-up waste (metal) connection with flexible hoses G 3/8 spout: 120° swivel range projection: 160mm