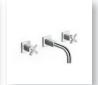

Basin

Bath Shower

three-hole basin mixer, DN 15 5041 2201 chrome cross-shaped handle, pop-up waste (metal) spout: 120° swivel range projection: 160mm

HANSACLIFF one whole two handle basin mixer, DN 15 5042 2201 chrome cross-shaped handle, pop-up waste (metal) connection with flexible hoses G 3/8 spout: 120° swivel range projection: 160mm