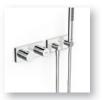

HANSACLIFF trim kit with function unit thermostatic mixer, DN 15 (G1/2) suitable for HANSAMATRIX installation unit one outlet 5044 9501 chrome plus HANSAMATRIX installation unit set 03 4486 0030

HANSACLIFF trim kit with function unit thermostatic mixer, DN 15 (G1/2) suitable for HANSAMATRIX installation unit two outlets\* 5045 9501 chrome plus HANSAMATRIX installation unit set 4486 0040 or 4486 0050

<sup>\*2</sup>nd outlet depends on individual situation (headshower, spout or bath filler)